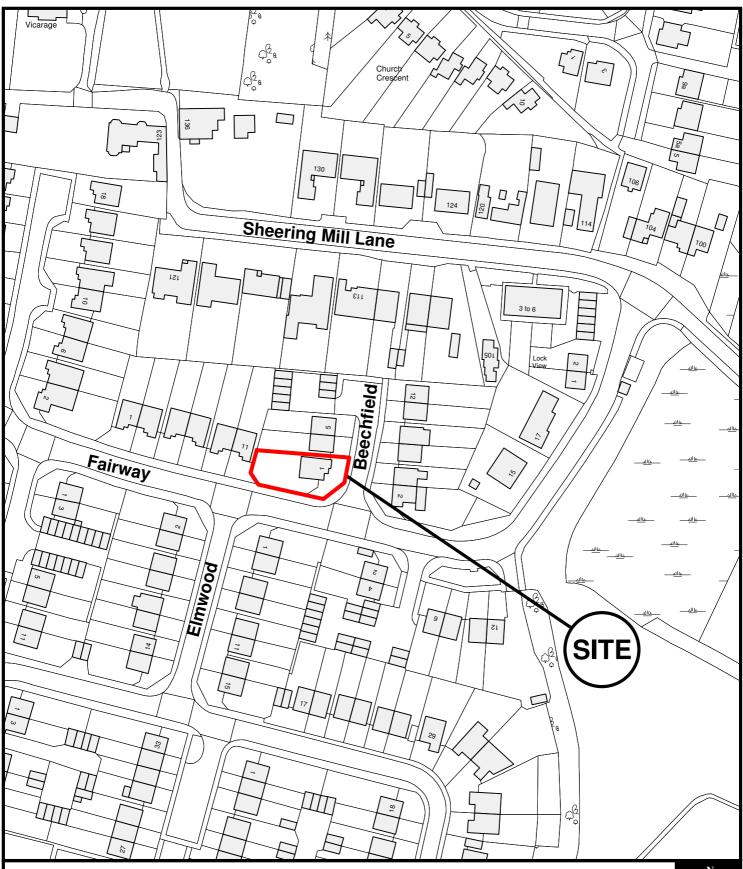

East Herts Council Wallfields Pegs Lane Hertford SG13 8EQ Tel: 01279 655261 Address: 1 Beechfield, Sawbridgeworth, Herts, CM21 9NG Reference: 3/16/1562/HH Scale: 1:1250 O.S Sheet: TL4814 Date of Print: 19 July 2016